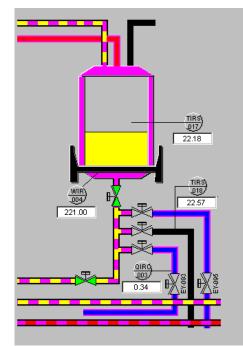

# **ICONICS Software Deployed**

Leciva, a.s. has selected ICONICS to provide them with their pharmaceutical production management system after evaluating other vendors including Siemens WinCC product. ICONICS GENESIS32 Software suite of tools was installed at their production operations in Prague, which include GraphWorX32, TrendWorX32 and ScriptWorX32. The GENESIS32 Software is running on a Siemens Simatic S7 OPC server.

### **Key Features**

Leciva, a.s. Pharmaceutical has high recording requirements to meet with regards to documenting every aspect of their production process to meet GMP (Good Manufacturing Practice) standards in their industry. Leciva, a.s. was the recipient of the first GMP Certificate in the Czech Republic, awarded by the State Institute for Control of Pharmaceuticals (government regulatory agency similar to the FDA in USA) in 1994. Thus they needed a system which provided extensive security measures, audit trails for operators, all production data to be logged reliably, operational sequence checking and traceable alarm and event history recordings to be retained. Therefore. Leciva. a.s. selected GENESIS32 Software, which met all their process collection documentation. production data and report requirements to meet their GMP standards.