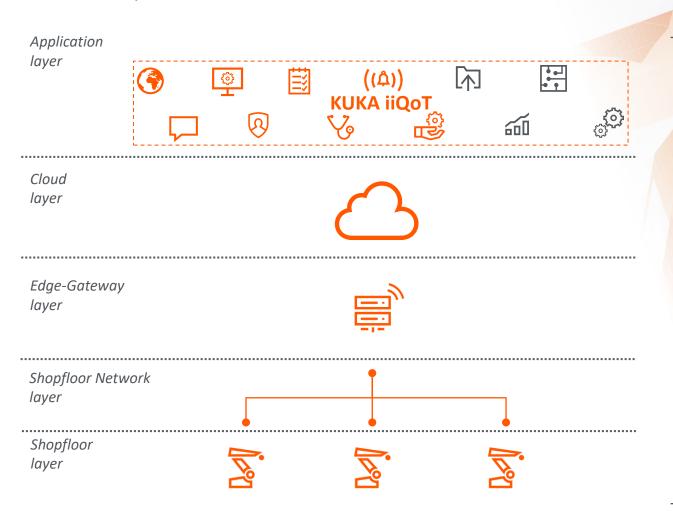

### **KUKA iiQoT Product Architecture**

Simplified visualization of necessary layers to connect physical production assets with a cloud solution

→ KUKA Robots with KUKA iiQoT