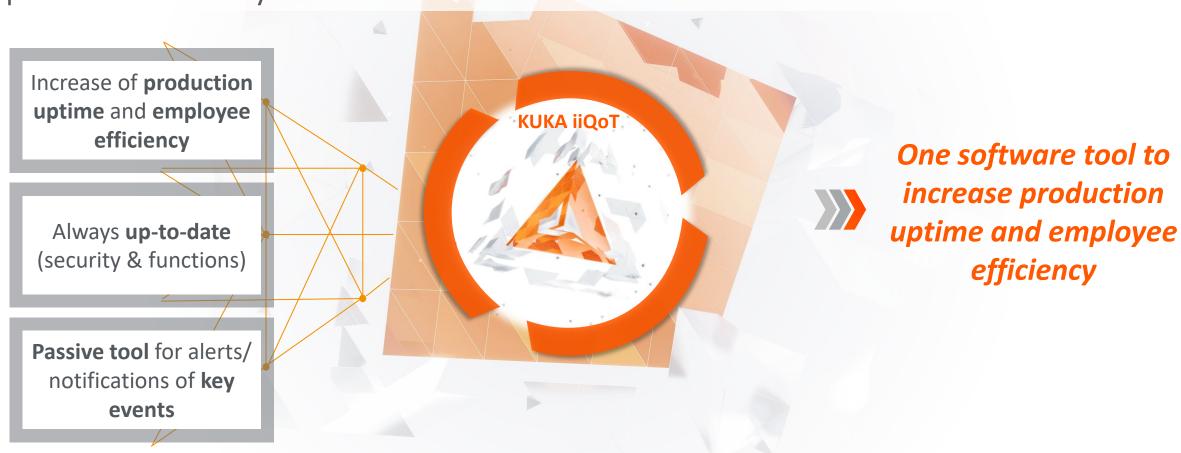

# Our Experience for Robot-Automated Shopfloor

-1 Maintenance event

Up to **5h p.a.**<sup>1,2</sup>

Prevent downtime before or when it happens

Up to 20h p.a.1

All robot information on one spot & up-to-date

Up to 1h p.a.1

"3-click" KRCDiag transfer to KUKA

Up to 0,5h p.a.1

Up to 25h p.a.<sup>1,2</sup> production savings

Up to 1,5h p.a.¹ employee savings

All with cost-free KUKA iiQoT.Basic

-Versus-

Average customer one-time effort of 8h 3